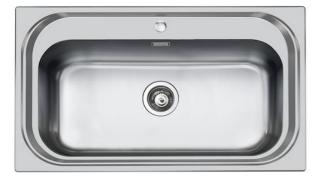

#### DETAILS

| Edge/Installation Type | Flat Edge                                                       |
|------------------------|-----------------------------------------------------------------|
| Finish                 | Foster brushed                                                  |
| Material               | AISI 304 stainless steel                                        |
| Texture                | Foster brushed                                                  |
| Base                   | 80 cm                                                           |
| Dimensions             | 865x505 mm                                                      |
| Standard fittings      | Fixing hooks, gasket, drain, overflow and siphon, boxed packing |
| Mixer holes            | 1 standard hole - 2nd and 3rd on request                        |
| Built-in hole          | 840 x 480 mm                                                    |

# Foster ==

| Drainer         | No         |
|-----------------|------------|
| Width           | 86 cm      |
| Bowl dimension  | 726x350mm  |
| Number of bowls | 1 bowl     |
| Waste fitting   | 3,5" drain |
|                 |            |