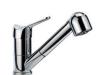

--------------------------------------------------|
| Added value               | Foster uses steel thicknesses higher than those used on average by other manufacturers. This is how, thanks to our long experience, we know how to make sinks of superior quality and with a better resistance to aging.                               |
| Basket 3,5" waste fitting | The drain is equipped with a large 3.5" drain, with the practical basket cap that prevents the discharge of solid parts.                                                                                                                               |

### Foster ==

#### **TECHNICAL DATA**







#### **OPTIONAL ACCESSORIES**







Iroko-wood chopping board 8643 117



Stainless steel plate rack 8100 305

#### **RECOMMENDED PAIRINGS**



**Mixer Tap S1000 - Z65** 8449 500