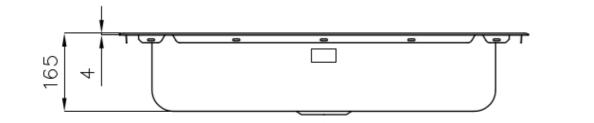

#### DETAILS

| Edge/Installation Type | Flat Edge                                                       |
|------------------------|-----------------------------------------------------------------|
| Finish                 | Foster brushed                                                  |
| Material               | AISI 304 stainless steel                                        |
| Texture                | Foster brushed                                                  |
| Base                   | 80 cm                                                           |
| Dimensions             | 865x505 mm                                                      |
| Standard fittings      | Fixing hooks, gasket, drain, overflow and siphon, boxed packing |
| Mixer holes            | 1 standard hole - 2nd and 3rd on request                        |
| Built-in hole          | 840 x 480 mm                                                    |

# Foster ==

| Drainer         | No         |
|-----------------|------------|
| Width           | 86 cm      |
| Bowl dimension  | 726x350mm  |
| Number of bowls | 1 bowl     |
| Waste fitting   | 3,5" drain |
|                 |            |