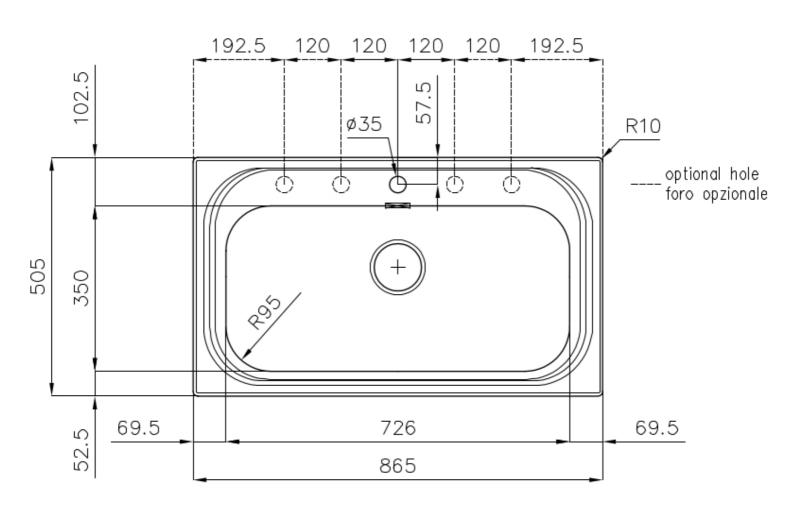

#### DETAILS

| Edge/Installation Type | Flat Edge                                                       |
|------------------------|-----------------------------------------------------------------|
| Finish                 | Foster brushed                                                  |
| Material               | AISI 304 stainless steel                                        |
| Texture                | Foster brushed                                                  |
| Base                   | 80 cm                                                           |
| Dimensions             | 865x505 mm                                                      |
| Standard fittings      | Fixing hooks, gasket, drain, overflow and siphon, boxed packing |
| Mixer holes            | 1 standard hole - 2nd and 3rd on request                        |
| Built-in hole          | 840 x 480 mm                                                    |

# Foster ==

| Drainer         | No         |
|-----------------|------------|
| Width           | 86 cm      |
| Bowl dimension  | 726x350mm  |
| Number of bowls | 1 bowl     |
| Waste fitting   | 3,5" drain |
|                 |            |

#### FEATURES

| 2nd / 3rd hole availaible | The sink can be customized with the execution on request of additional holes, usable for double-hole mixers, for remote controlled drains or for the installation of soap dispensers. The positions are marked on the drawings with dotted line holes. |
|---------------------------|--------------------------------------------------------------------------------------------------------------------------------------------------------------------------------------------------------------------------------------------------------|
| Added value               | Foster uses steel thicknesses higher than those used on average by other manufacturers. This is how, thanks to our long experience, we know how to make sinks of superior quality and with a better resistance to aging.                               |
| Basket 3,5" waste fitting | The drain is equipped with a large 3.5" drain, with the practical basket cap that prevents the discharge of solid parts.                                                                                                                               |